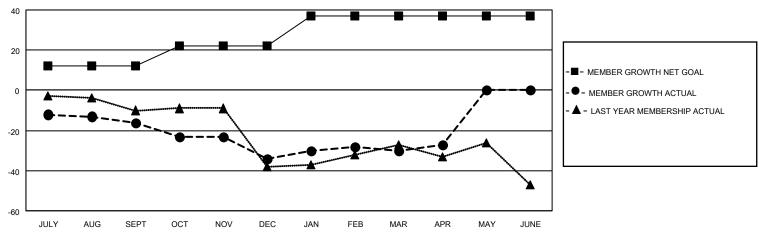

### GOALS AND ACTUAL MEMBERS CUMULATIVE

| DROPPED CLUBS: 0 |    | 15 CLUBS OF 26 ADDED 1 OR<br>MORE NEW MEMBERS | GENDER DISTRIBUTION                |              |  |
|------------------|----|-----------------------------------------------|------------------------------------|--------------|--|
|                  |    |                                               |                                    | 674 (68.64%) |  |
|                  |    |                                               | FEMALE 308 (31.36%)                |              |  |
| DROPPED MEMBERS  |    |                                               | NON BINARY                         | 0 (0.00%)    |  |
| DE05405D         | 0  |                                               | PREFER NOT TO ANSWER               | 0 (0.00%)    |  |
| DECEASED         | 9  |                                               |                                    |              |  |
| CLUB CANCELLED   | 0  | CLICK HERE FOR CUMULATIVE                     | TOTAL FAMILY UNIT MEMBERS 152      |              |  |
| OTHER            | 73 | MEMBERSHIP DATA                               |                                    |              |  |
| TOTAL            | 82 |                                               | FAMILY MEMBERS PAYING HALF DUES 78 |              |  |
|                  |    |                                               |                                    |              |  |